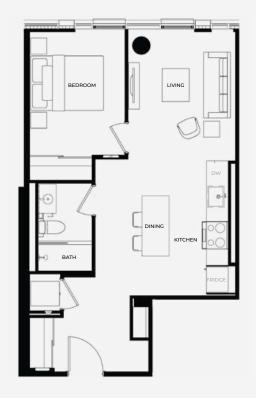

## Accommodation *Options*

Discover rental suites designed with you in mind. Choose from a thoughtfully curated selection of studio, one-bedroom, one-bedroom + den, two-bedroom, and three-bedroom apartment suites, each crafted to enhance your living experience. Every suite at Relevé is thoughtfully designed with your lifestyle in mind.

Suite images shown represent standard unit finishes, which may differ between units and exclude furnishings.

#### **STUDIO SUITES**