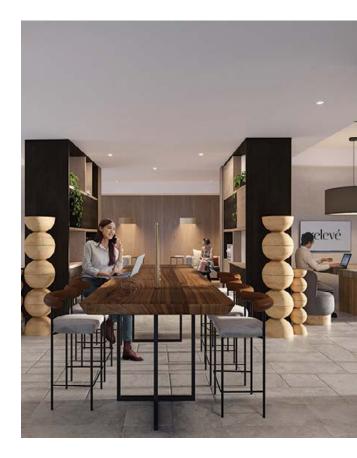

### Luxury Amenities

- Luxurious Rooftop Retreat: Enjoy a premium outdoor living experience at Relevé's aqua terrace, featuring a stunning pool, BBQ stations, and plush lounge areas.
- **Exclusive Entertainment Zone:** Enjoy an exciting blend of amenities featuring a golf simulator, pool table, and private karaoke room alongside our state-of-the-art fitness centre and yoga studio.
- **Elegant Entertaining Spaces:** Sophisticated celebration suite, complete with a fully equipped catering kitchen.
- Private Co-Working Hub: Modern co-working space, offering open collaboration zones and sleek, private meeting rooms.