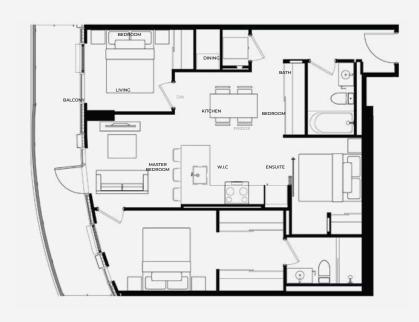

## Accommodation *Options*

Discover rental suites designed with you in mind. Choose from a thoughtfully curated selection of studio, one-bedroom, one-bedroom + den, two-bedroom, and three-bedroom apartment suites, each crafted to enhance your living experience. Every suite at Relevé is thoughtfully designed with your lifestyle in mind.

Suite images shown represent standard unit finishes, which may differ between units and exclude furnishings.