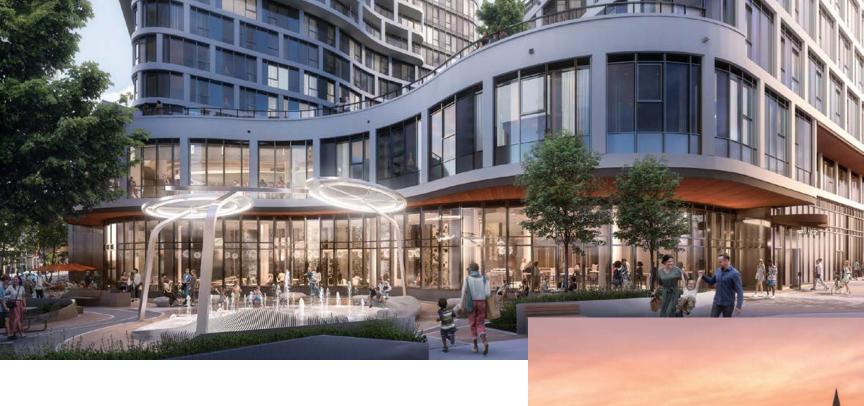

## Introducing Relevé

Relevé is a signature community for Ottawa's downtown core, raising the bar on downtown rental living. This beautifully designed two-tower community offers high-end, purpose-built studio, one-, two-, and three-bedroom rental suites. Elegantly designed, the 23- and 29-storey residential towers rise above a two-storey podium, seamlessly integrating ground-floor retail and street connectivity, offering a refined urban living experience.

At Relevé, everyday living is elevated to something exceptional.

## The Relevé Experience

- 1. Location Minutes from Ottawa's vibrant downtown core, immerse yourself in a perfect blend of convenience and charm—where premier shopping, scenic parks, historic architecture, and seamless transit are right at your doorstep.
- 2. Luxury Every suite is designed with your Ottawa downtown lifestyle in mind. Luxury finishes include quartz countertops, in-suite washer and dryer, expansive terraces, spainspired bathrooms and more.
- **3.** Amenities Enjoy luxury building amenities, including an aqu a terrace with a pool, state-of-the-art fitness centre, entertainment zone and celebration suite.
- **4. Suite Selection** A variety of suites to choose from to suit every lifestyle.