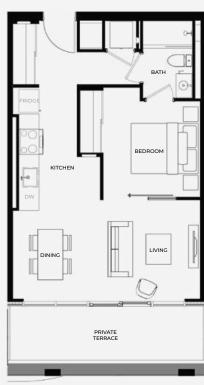

## Accommodation *Options*

Discover rental suites designed with you in mind. Choose from a thoughtfully curated selection of studio, one-bedroom, one-bedroom + den, two-bedroom, and three-bedroom apartment suites, each crafted to enhance your living experience. Every suite at Relevé is thoughtfully designed with your lifestyle in mind.

Suite images shown represent standard unit finishes, which may differ between units and exclude furnishings.

#### 1-BEDROOM + DEN

Not all suite types are represented. Ask your Leasing Specialist for more details. Suite images shown represent standard unit finishes, which may differ between units. Suite layout varies.