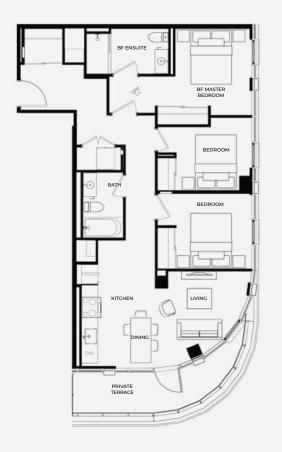

## Accommodation *Options*

Discover rental suites designed with you in mind. Choose from a thoughtfully curated selection of studio, one-bedroom, one-bedroom + den, two-bedroom, and three-bedroom apartment suites, each crafted to enhance your living experience. Every suite at Relevé is thoughtfully designed with your lifestyle in mind.

Suite images shown represent standard unit finishes, which may differ between units and exclude furnishings.

#### **3-BEDROOM SUITES**

Not all suite types are represented. Ask your Leasing Specialist for more details. Suite images shown represent standard unit finishes, which may differ between units. Suite layout varies.