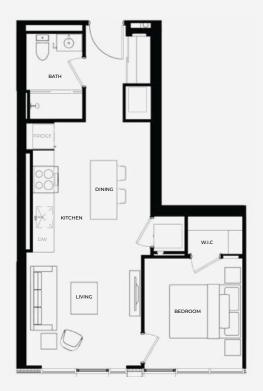

## Accommodation *Options*

Discover rental suites designed with you in mind. Choose from a thoughtfully curated selection of studio, one-bedroom, one-bedroom + den, two-bedroom, and three-bedroom apartment suites, each crafted to enhance your living experience. Every suite at Relevé is thoughtfully designed with your lifestyle in mind.

Suite images shown represent standard unit finishes, which may differ between units and exclude furnishings.

#### **STUDIO SUITES**