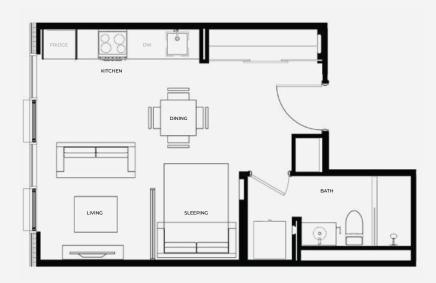

## Accommodation *Options*

Discover rental suites designed with you in mind. Choose from a thoughtfully curated selection of studio, one-bedroom, one-bedroom + den, two-bedroom, and three-bedroom apartment suites, each crafted to enhance your living experience. Every suite at Relevé is thoughtfully designed with your lifestyle in mind.

Suite images shown represent standard unit finishes, which may differ between units and exclude furnishings.