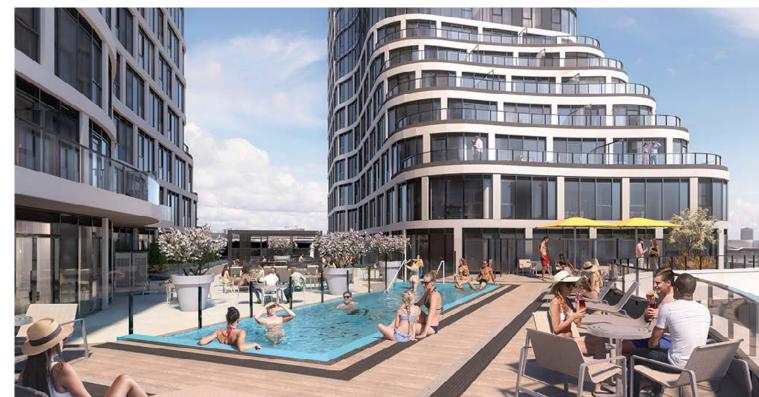

## The Relevé Experience

- 1. Location Minutes from Ottawa's vibrant downtown core, immerse yourself in a perfect blend of convenience and charm—where premier shopping, scenic parks, historic architecture, and seamless transit are right at your doorstep.
- 2. Luxury Every suite is designed with your Ottawa downtown lifestyle in mind. Luxury finishes include quartz countertops, in-suite washer and dryer, expansive terraces, spainspired bathrooms and more.
- **3.** Amenities Enjoy luxury building amenities, including an aqu a terrace with a pool, state-of-the-art fitness centre, entertainment zone and celebration suite.
- **4. Suite Selection** A variety of suites to choose from to suit every lifestyle.

### Luxury Amenities

- Luxurious Rooftop Retreat: Enjoy a premium outdoor living experience at Relevé's aqua terrace, featuring a stunning pool, BBQ stations, and plush lounge areas.
- **Exclusive Entertainment Zone:** Enjoy an exciting blend of amenities featuring a golf simulator, pool table, and private karaoke room alongside our state-of-the-art fitness centre and yoga studio.
- **Elegant Entertaining Spaces:** Sophisticated celebration suite, complete with a fully equipped catering kitchen.
- Private Co-Working Hub: Modern co-working space, offering open collaboration zones and sleek, private meeting rooms.