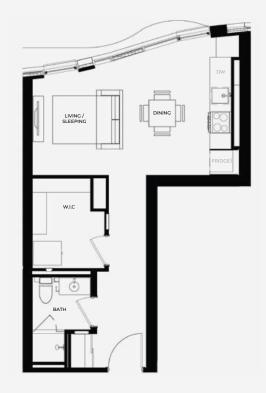

## Accommodation *Options*

Discover rental suites designed with you in mind. Choose from a thoughtfully curated selection of studio, one-bedroom, one-bedroom + den, two-bedroom, and three-bedroom apartment suites, each crafted to enhance your living experience. Every suite at Relevé is thoughtfully designed with your lifestyle in mind.

Suite images shown represent standard unit finishes, which may differ between units and exclude furnishings.