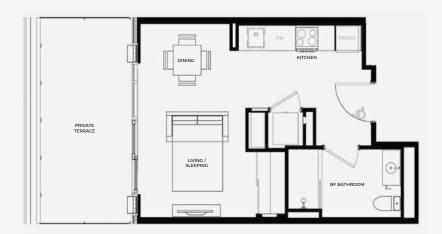

## Accommodation *Options*

Discover rental suites designed with you in mind. Choose from a thoughtfully curated selection of studio, one-bedroom, one-bedroom + den, two-bedroom, and three-bedroom apartment suites, each crafted to enhance your living experience. Every suite at Relevé is thoughtfully designed with your lifestyle in mind.

Suite images shown represent standard unit finishes, which may differ between units and exclude furnishings.