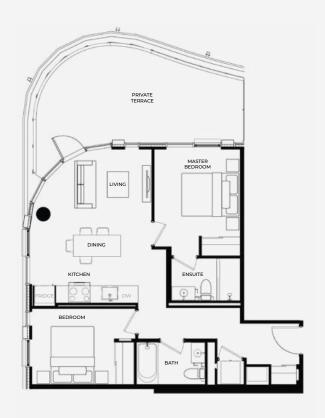

## Accommodation *Options*

Discover rental suites designed with you in mind. Choose from a thoughtfully curated selection of studio, one-bedroom, one-bedroom + den, two-bedroom, and three-bedroom apartment suites, each crafted to enhance your living experience. Every suite at Relevé is thoughtfully designed with your lifestyle in mind.

Suite images shown represent standard unit finishes, which may differ between units and exclude furnishings.

#### 2-BEDROOM SUITES