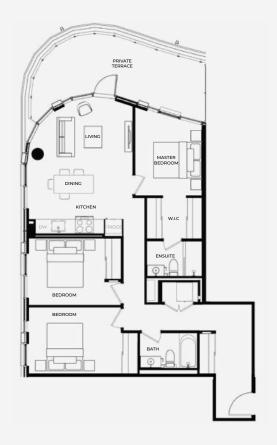

## Accommodation *Options*

Discover rental suites designed with you in mind. Choose from a thoughtfully curated selection of studio, one-bedroom, one-bedroom + den, two-bedroom, and three-bedroom apartment suites, each crafted to enhance your living experience. Every suite at Relevé is thoughtfully designed with your lifestyle in mind.

Suite images shown represent standard unit finishes, which may differ between units and exclude furnishings.

#### 2-BEDROOM SUITES