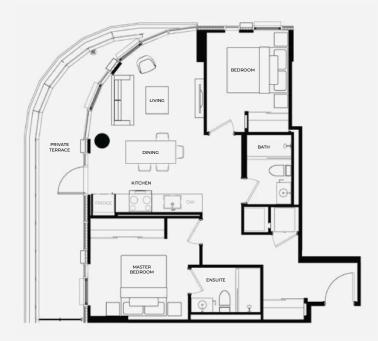

## Accommodation *Options*

Discover rental suites designed with you in mind. Choose from a thoughtfully curated selection of studio, one-bedroom, one-bedroom + den, two-bedroom, and three-bedroom apartment suites, each crafted to enhance your living experience. Every suite at Relevé is thoughtfully designed with your lifestyle in mind.

Suite images shown represent standard unit finishes, which may differ between units and exclude furnishings.

#### 2-BEDROOM SUITES