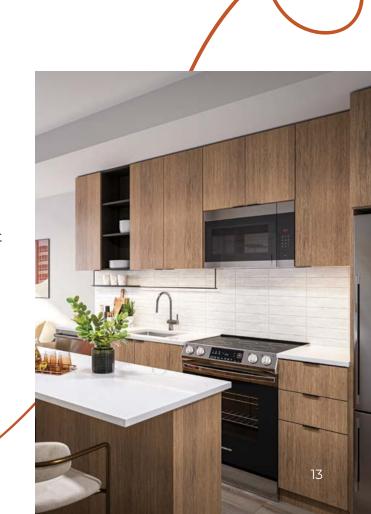

### Suite Essentials

- **Elegant Kitchens:** Sleek islands with quartz countertops, generous storage, under-cabinet lighting, and a built-in microwave for a modern, functional cooking space.
- **Effortless Convenience:** Each suite is equipped with an in-suite washer and dryer.
- Luxurious Bathrooms: Experience spa-inspired details, including contemporary finishes and glass-enclosed, stand-up showers.
- \* Enhanced Privacy and Security: Key fob suite entry, and all windows feature blinds, with blackout shades in bedrooms.
- Private Entertaining Spaces: Select suites boast expansive terraces, complemented by refined finishes throughout, creating the perfect setting for hosting or relaxing.