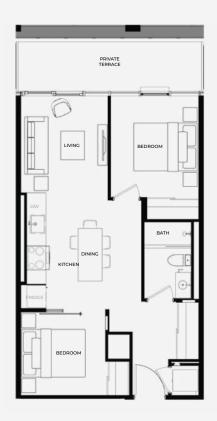

## Accommodation *Options*

Discover rental suites designed with you in mind. Choose from a thoughtfully curated selection of studio, one-bedroom, one-bedroom + den, two-bedroom, and three-bedroom apartment suites, each crafted to enhance your living experience. Every suite at Relevé is thoughtfully designed with your lifestyle in mind.

Suite images shown represent standard unit finishes, which may differ between units and exclude furnishings.

#### 2-BEDROOM SUITES