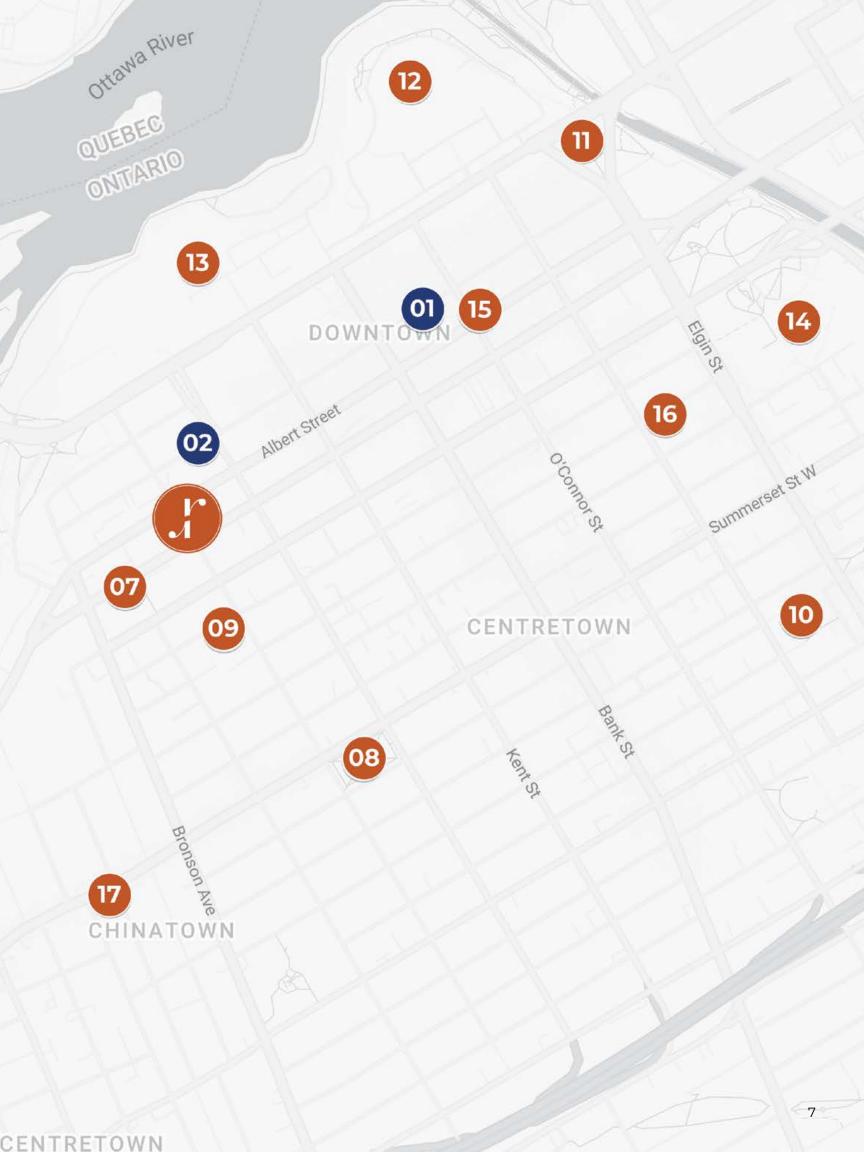

## Convenience at your *Doorstep*

#### **TRANSPORTATION**

01 Parliament Station

**02** Lyon Station

03 Pimisi Station

#### **LANDMARKS**

11 The National War Memorial

12 Parliament of Canada

13 Supreme Court of Canada

**14** Ottawa City Hall

#### **SHOPPING AND EATERY**

15 Shoppers Drug Mart

**16** Farmboy

17 Kowloon Market

18 Koichi Ramen